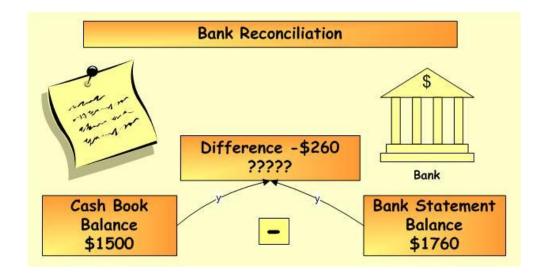

|           |         |  |

Invoice



- - Electronic funds transfer
    - Transferring funds from our bank account to our supplier's bank account
    - Similar to PayPal

- Cheques
  - Cheque with stub



- Cheques
  - Cheque with an accompanying register Image on page 179 (Figure 10-6)

Cheques

Cheque with voucher



#### **Reconcile the Bank Balance**

- Bank statement vs our books
- Cancelled cheques
- Comparing the cheque register w/ bank stmt
  - Looking for what is different/missing



### **Electronic/Online Banking**

- ATM/ABM
- Preauthorized automated transfer
  - Monthly bill payments
- Online bill paying
- PayPal



### **Petty Cash Fund**

- Purpose of the fund
- Who manages it
- Establishing the fund
- Reimbursing the fund



## **Payroll**

- Gross pay, net pay
- Required deductions
- Other deductions
- Remittance to gov't



#### **Financial Statements**

- Balance sheet
  - A list of what the company owns—its assets
  - A list of what the company owes—its liabilities
  - The difference between the two—its net worth or equity
- Income Statement
  - A summary of the company's revenues (income) and expenses over a specific period of time

#### **Financial Statements**

- Headings on statements
  - Who name of the company
  - What name of the statement
  - When