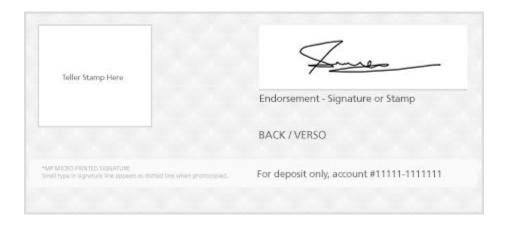

- Deposits
  - Deposit slip,
    - Cheque endorsements
      - Full endorsement

- Deposits
  - Deposit slip,
    - Cheque endorsements
      - Restrictive endorsement